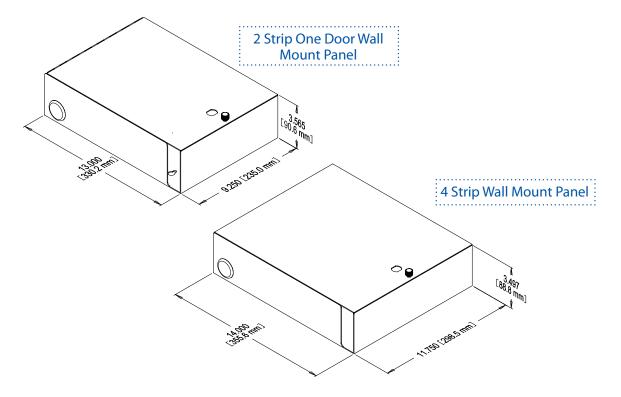

# **Specifications**

| Panel Type                            | Dimensions         | #Strip/Modules | # Fibers* |
|---------------------------------------|--------------------|----------------|-----------|
| Wall mount mini enclosure             | 7"x 6.5"x 1.5"     | 1              | 12        |
| 2 strip, one door wall mount panel    | 14" x 3.5" x 11.5" | 4              | 96        |
| 2 strip, double door wall mount panel | 13"x 8.8"x 3.4"    | 2              | 24        |
| 4 strip wall mount panel              | 14" x 3.5" x 11.5" | 4              | 96        |