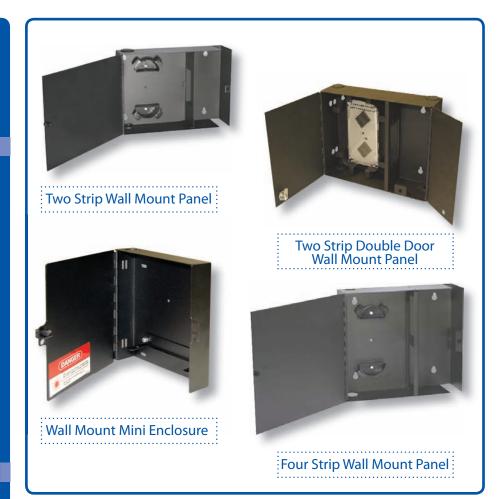

# **Ordering Information**

|  | Description                           | Part Number |
|--|---------------------------------------|-------------|
|  | Wall mount mini enclosure             | *PP-WM1S    |
|  | 2 strip, one door wall mount panel    | PP-WM2SU    |
|  | 2 strip, double door wall mount panel | PP-WM2S     |
|  | 4 strip wall mount panel              | PP-WM4S     |

# **Specifications**

| Panel Type                            | Dimensions         | #Strip/Modules | # Fibers* |
|---------------------------------------|--------------------|----------------|-----------|
| Wall mount mini enclosure             | 7"x 6.5"x 1.5"     | 1              | 12        |
| 2 strip, one door wall mount panel    | 14" x 3.5" x 11.5" | 4              | 96        |
| 2 strip, double door wall mount panel | 13"x 8.8"x 3.4"    | 2              | 24        |
| 4 strip wall mount panel              | 14" x 3.5" x 11.5" | 4              | 96        |