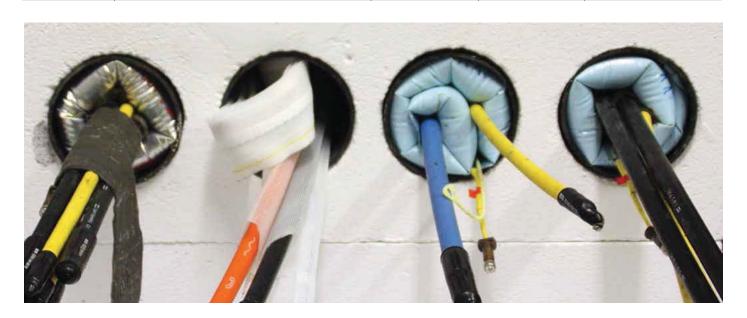

## REUSABLE TERMINATION BAGS

MaxCell conforms to the shape of cables placed within and greatly reduces the wasted space associated with rigid innerduct. When you use MaxCell with a reusable termination bag, you'll save time and money every time you deploy cable.

Reusable termination bags can provide an airtight seal in innerduct diameters ranging from 2 inches to 5 inches. The patented inflatable ADE/V sealing elements are made of a laminated foil developed for aircraft application. The sealing element is placed in the duct around cables and inflated to the required air pressure via a durable metal tire valve, completely sealing the innerduct. The sealing element may be easily removed by releasing the air pressure, again via the tire valve. This allows incremental cable deployments and reduces your total installation cost.