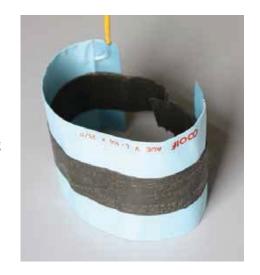

## REUSABLE TERMINATION BAGS

MaxCell conforms to the shape of cables placed within and greatly reduces the wasted space associated with rigid innerduct. When you use MaxCell with a reusable termination bag, you'll save time and money every time you deploy cable.

Reusable termination bags can provide an airtight seal in innerduct diameters ranging from 2 inches to 5 inches. The patented inflatable ADE/V sealing elements are made of a laminated foil developed for aircraft application. The sealing element is placed in the duct around cables and inflated to the required air pressure via a durable metal tire valve, completely sealing the innerduct. The sealing element may be easily removed by releasing the air pressure, again via the tire valve. This allows incremental cable deployments and reduces your total installation cost.