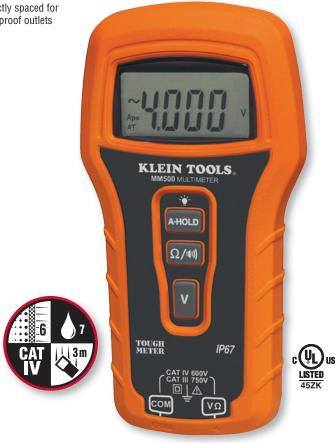

#### Measurement

| AC Voltage                | v           | 750V  |  |  |
|---------------------------|-------------|-------|--|--|
| DC Voltage                | Ÿ           | 750V  |  |  |
| Resistance Range          | Ω           | 4000Ω |  |  |
| Audible/Visual Continuity | <b>M</b> /× | 25Ω   |  |  |
| Auto Hold                 | A-HOLD      | •     |  |  |
| Auto Ranging              | AUTO        | •     |  |  |
| LCD Display               | 00.00       | 4000  |  |  |
| Back Light                | ×           | •     |  |  |
| Low Battery               | -           |       |  |  |
| Auto Power-Off            | Apo         | •     |  |  |

#### **Durability**

| Ingress Protection | :: <b>:::</b> | IP67         |
|--------------------|---------------|--------------|
| Drop Protection    | <b>\</b>      | 3 m (10 ft.) |
| Safety Rating      | CAT IV        | CAT IV 600V  |
| Double Insulated   |               | •            |