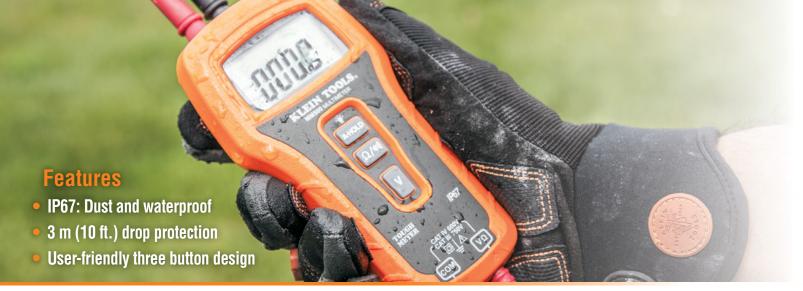

#### **Additional Features**

- Automatically detects AC or DC voltage
- Visual and audible continuity indicator
- Auto-Hold captures the first stable displayed value
- Molded lead holders are perfectly spaced for easy measurements of tamperproof outlets
- Backlit display

#### **Durability**

| Ingress Protection | :: <b>:::</b> | IP67         |
|--------------------|---------------|--------------|
| Drop Protection    | <b>\</b>      | 3 m (10 ft.) |
| Safety Rating      | CAT IV        | CAT IV 600V  |
| Double Insulated   |               | •            |