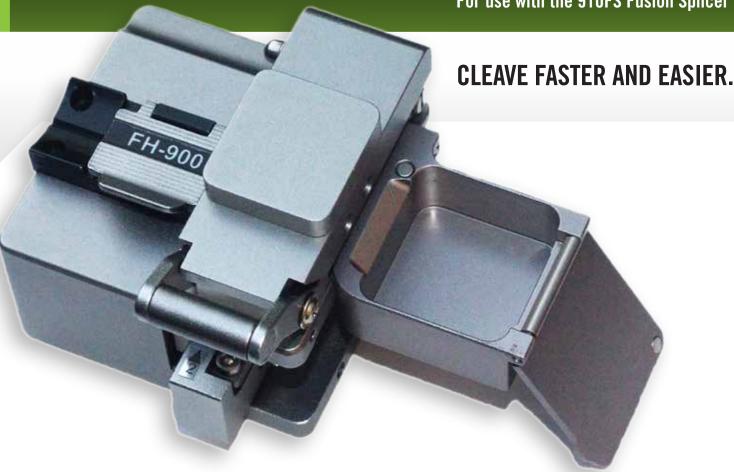

# 910CL OPTICAL FIBER CLEAVER

For use with the 910FS Fusion Splicer

## FAST.

Easy to set up. Cleaved fiber remains in the adapter ready for splicing in the 910FS.

## ACCURATE.

Precision-engineered blades accurately cleave fibers for minimal loss.

### RELIABLE.

Field tested to perform. Dust bin to safely collect end cuts.

### **FEATURES**

- Accurate Cleaves. Cleave multi-mode and single-mode fiber optic cables.
- Long Life. Blades rotate for longer life over 16,000 cleaves.
- Adaptable. Supports 250um, 900um fibers.
- Fast. For use with the 910FS Optical Fusion Splicer for maximum speed and efficiency.
- Dust bin. Safely collects end cuts during cleaving process.