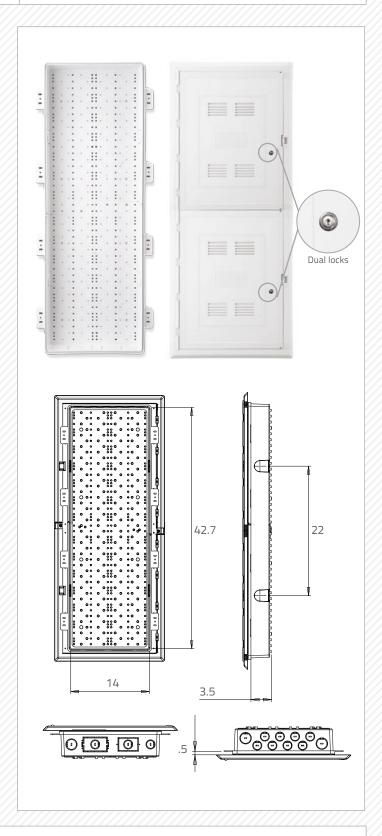

#### 1. PRODUCT SUMMARY

The Primex Verge P4200 WiFi transparent Media Distribution Enclosure for structured wiring brings reliability when managing today's inside cable system requirements. Its flexible design provides a convenient, lockable and centralized location for easy installation and distribution of multi-play services within residential and commercial premises.

## 2. PRODUCT DIMENSIONS

Inside H 42"/W: 14"/D: 3.5"

#### 4. CONFIGURATIONS

SC Description

125-1212 P4200K Base/Lid/Frame (lockable) 84084

125-0998 P4200K Lid/Frame

20160 92A Avenue Langley BC V1M 3A4 Canada 1 1.604.881.7875 1 1.877.881.7875 1 info@primexfits.com