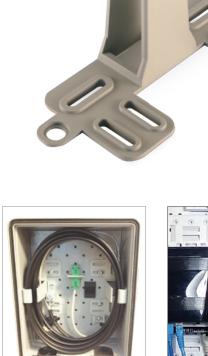

#### 1. PRODUCT SUMMARY

The Primex Hurricane Clip is a durable, multipurpose accessory that provides quick, secure installation and management of drop cable.

The clip is easily flush-mounted on any Primex fiber or Media Distribution Enclosure, and adaptable to a range of other applications.

It can securely hold up to 30' of standard fiber drop cable with a transition point for the fiber.

#### 3. FEATURES & BENEFITS

- Mounting hole pattern provides quick and easy installation.
- Securely holds 30' of hardened drop cable.\*
- Break off tabs provide a smaller footprint within the box.
- Easily flush-mounted against enclosure walls to maximize workable space.
- Adaptable to a range of applications.
- Available in PVC for outdoor or ABS for indoor applications.