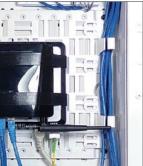

#### 1. PRODUCT SUMMARY

The Primex Hurricane Clip is a durable, multipurpose accessory that provides quick, secure installation and management of drop cable.

The clip is easily flush-mounted on any Primex fiber or Media Distribution Enclosure, and adaptable to a range of other applications.

It can securely hold up to 30' of standard fiber drop cable with a transition point for the fiber.