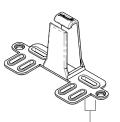

#### 1. PRODUCT SUMMARY

The Primex Hurricane Clip is a durable, multipurpose accessory that provides quick, secure installation and management of drop cable.

The clip is easily flush-mounted on any Primex fiber or Media Distribution Enclosure, and adaptable to a range of other applications.

#### 3. FEATURES & BENEFITS

- Mounting hole pattern provides quick and easy installation.
- Securely holds 30' of hardened drop cable.\*
- Break off tabs provide a smaller footprint within the box.
- Easily flush-mounted against enclosure walls to maximize workable space.
- Adaptable to a range of applications.
- Available in PVC for outdoor or ABS for indoor applications.

#### 4. CONFIGURATIONS

125-0239

SC

Description

White ABS fiber clip

Break off tabs (TYP)

FOR MORE INFORMATION CONTACT: 20160 92A Avenue Langley BC V1M 3A4 Canada 1 1.604.881.7875 1 1.877.881.7875 3 info@primexfits.com