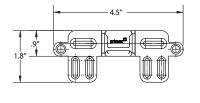

gement of drop cable.

The clip is easily flush-mounted on any Primex fiber or Media Distribution Enclosure, and adaptable to a range of other applications.

It can securely hold up to 30' of standard fiber drop cable with a transition point for the fiber.

### 2. PRODUCT DIMENSIONS

H: 2.2"/W: 4.5"/D: 1.8"

#### 3. FEATURES & BENEFITS

- Mounting hole pattern provides quick and easy installation.
- Securely holds 30' of hardened drop cable.\*
- Break off tabs provide a smaller footprint within the box.
- Easily flush-mounted against enclosure walls to maximize workable space.
- Adaptable to a range of applications.
- Available in PVC for outdoor or ABS for indoor applications.

\*Depending upon enclosure model.

#### 4. CONFIGURATIONS

125-0239

SC

Description

White ABS fiber clip









Break off tabs (TYP)



FOR MORE INFORMATION CONTACT: 20160 92A Avenue Langley BC V1M 3A4 Canada 1 1.604.881.7875 1 1.877.881.7875 3 info@primexfits.com