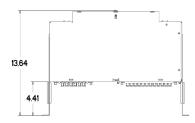

provide compliance to Telcordia GR-326, GR-449, GR-20, GR-409, and GR 1221/1209
- · Clearview devices support all industry standard SM/MM connectors

#### **Protection**

 Individual radius fingers or pass-through radius routing provides organized and intuitively managed fiber jumpers, minimizing pile up

#### Access

- Clearview device removable for hot-swap changes
- Front and rear access to panel
- · Splicing integrated within the cassette for optimal protection and space utilization

#### Investment

- · Fiber protection is optimized within the Clearview device
- · FieldSmart SCD extends this protection with minimal added cost or overhead

# FieldSmart Small Count Delivery (SCD)



## 1 RU Rack-Mount/Cabinet Mount Panel-



## Top View - SCD-X1RU-RM







## Top View - SCD-X1RU-CM





#### **Accessories**

- FxDS Frame Kit (page 21)
- Clearview Cassette (page 14)
- Clearview xPAK (page 1)

## **Pre-configured Part Numbers**

| Part Number | Description                      |
|-------------|----------------------------------|
| SCD-X1RU-RM | FieldSmart SCD 1RU Rack Mount    |
| SCD-X1RU-CM | FieldSmart SCD 1RU Cabinet Mount |

See Clearview Cassette and Clearview xPAK for fiber configuration options and ordering information.

For patch only configurations, please contact your Clearfield sales representative.