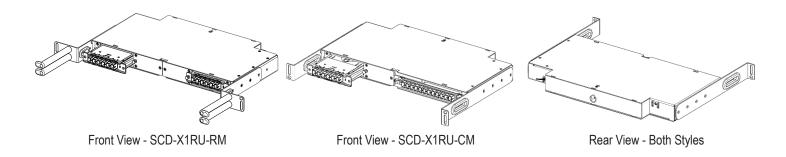

## **Description**

The FieldSmart SCD 1RU Rack-Mount/Cabinet Mount Panel provides a cost-effective means to rack-mount up to two Clearview devices: the 12-port Clearview Cassette or the 2-port, 4-port or 6-port Clearview xPAK in a single rack unit. The product is available as either a 19" or 23" data cabinet-mount or frame-mount unit. The FieldSmart SCD 1RU is intelligently designed to provide the user with superior fiber access while using craft-friendly radius protected fiber management for routing and deploying fiber jumpers.

## 1 RU Rack-Mount/Cabinet Mount Panel-