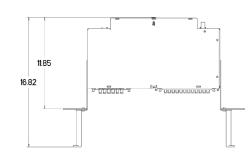

RUS listed
- Clearview devices provide compliance to Telcordia GR-326, GR-449, GR-20, GR-409, and GR 1221/1209
- · Clearview devices support all industry standard SM/MM connectors

#### **Protection**

 Individual radius fingers or pass-through radius routing provides organized and intuitively managed fiber jumpers, minimizing pile up

#### Access

- Clearview device removable for hot-swap changes
- Front and rear access to panel
- · Splicing integrated within the cassette for optimal protection and space utilization

#### Investment

- · Fiber protection is optimized within the Clearview device
- · FieldSmart SCD extends this protection with minimal added cost or overhead

# FieldSmart Small Count Delivery (SCD)



## 1 RU Rack-Mount/Cabinet Mount Panel-



## Top View - SCD-X1RU-RM







## Top View - SCD-X1RU-CM





#### **Accessories**

- FxDS Frame Kit (page 21)
- Clearview Cassette (page 14)
- Clearview xPAK (page 1)

## **Pre-configured Part Numbers**

| Part Number | Description                      |
|-------------|----------------------------------|
| SCD-X1RU-RM | FieldSmart SCD 1RU Rack Mount    |
| SCD-X1RU-CM | FieldSmart SCD 1RU Cabinet Mount |

See Clearview Cassette and Clearview xPAK for fiber configuration options and ordering information.

For patch only configurations, please contact your Clearfield sales representative.