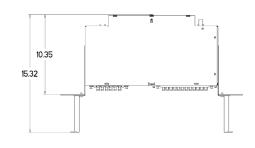

- RUS listed
- Clearview devices provide compliance to Telcordia GR-326, GR-449, GR-20, GR-409, and GR 1221/1209
- · Clearview devices support all industry standard SM/MM connectors

#### **Protection**

 Individual radius fingers or pass-through radius routing provides organized and intuitively managed fiber jumpers, minimizing pile up

#### Access

- Clearview device removable for hot-swap changes
- Front and rear access to panel
- · Splicing integrated within the cassette for optimal protection and space utilization

#### Investment

- · Fiber protection is optimized within the Clearview device
- · FieldSmart SCD extends this protection with minimal added cost or overhead

# FieldSmart Small Count Delivery (SCD)



## 1 RU Rack-Mount/Cabinet Mount Panel-



## Top View - SCD-X1RU-RM







## Top View - SCD-X1RU-CM





#### **Accessories**

- FxDS Frame Kit (page 21)
- Clearview Cassette (page 14)
- Clearview xPAK (page 1)

## **Pre-configured Part Numbers**

| Part Number | Description                      |
|-------------|----------------------------------|
| SCD-X1RU-RM | FieldSmart SCD 1RU Rack Mount    |
| SCD-X1RU-CM | FieldSmart SCD 1RU Cabinet Mount |

See Clearview Cassette and Clearview xPAK for fiber configuration options and ordering information.

For patch only configurations, please contact your Clearfield sales representative.