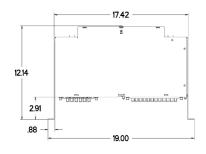

s provide compliance to Telcordia GR-326, GR-449, GR-20, GR-409, and GR 1221/1209
- · Clearview devices support all industry standard SM/MM connectors

#### **Protection**

 Individual radius fingers or pass-through radius routing provides organized and intuitively managed fiber jumpers, minimizing pile up

#### Access

- Clearview device removable for hot-swap changes
- Front and rear access to panel
- · Splicing integrated within the cassette for optimal protection and space utilization

#### Investment

- · Fiber protection is optimized within the Clearview device
- · FieldSmart SCD extends this protection with minimal added cost or overhead

# FieldSmart Small Count Delivery (SCD)



## 1 RU Rack-Mount/Cabinet Mount Panel-



## Top View - SCD-X1RU-RM







## Top View - SCD-X1RU-CM





#### **Accessories**

- FxDS Frame Kit (page 21)
- Clearview Cassette (page 14)
- Clearview xPAK (page 1)

## **Pre-configured Part Numbers**

| Part Number | Description                      |
|-------------|----------------------------------|
| SCD-X1RU-RM | FieldSmart SCD 1RU Rack Mount    |
| SCD-X1RU-CM | FieldSmart SCD 1RU Cabinet Mount |

See Clearview Cassette and Clearview xPAK for fiber configuration options and ordering information.

For patch only configurations, please contact your Clearfield sales representative.