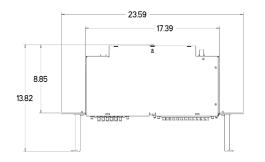

- RUS listed
- Clearview devices provide compliance to Telcordia GR-326, GR-449, GR-20, GR-409, and GR 1221/1209
- · Clearview devices support all industry standard SM/MM connectors

#### **Protection**

 Individual radius fingers or pass-through radius routing provides organized and intuitively managed fiber jumpers, minimizing pile up

#### Access

- Clearview device removable for hot-swap changes
- Front and rear access to panel
- · Splicing integrated within the cassette for optimal protection and space utilization

#### Investment

- · Fiber protection is optimized within the Clearview device
- · FieldSmart SCD extends this protection with minimal added cost or overhead

# FieldSmart Small Count Delivery (SCD)



## 1 RU Rack-Mount/Cabinet Mount Panel-



## Top View - SCD-X1RU-RM







## Top View - SCD-X1RU-CM





#### **Accessories**

- FxDS Frame Kit (page 21)
- Clearview Cassette (page 14)
- Clearview xPAK (page 1)

## **Pre-configured Part Numbers**

| Part Number | Description                      |
|-------------|----------------------------------|
| SCD-X1RU-RM | FieldSmart SCD 1RU Rack Mount    |
| SCD-X1RU-CM | FieldSmart SCD 1RU Cabinet Mount |

See Clearview Cassette and Clearview xPAK for fiber configuration options and ordering information.

For patch only configurations, please contact your Clearfield sales representative.