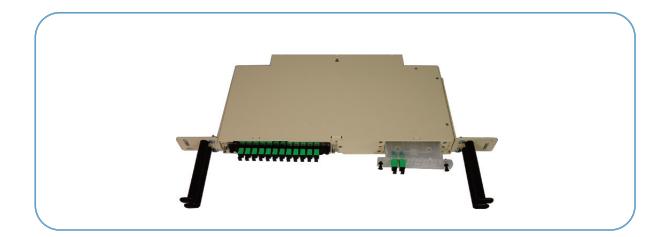

## **Description**

The FieldSmart SCD 1RU Rack-Mount/Cabinet Mount Panel provides a cost-effective means to rack-mount up to two Clearview devices: the 12-port Clearview Cassette or the 2-port, 4-port or 6-port Clearview xPAK in a single rack unit. The product is available as either a 19" or 23" data cabinet-mount or frame-mount unit. The FieldSmart SCD 1RU is intelligently designed to provide the user with superior fiber access while using craft-friendly radius protected fiber management for routing and deploying fiber jumpers.