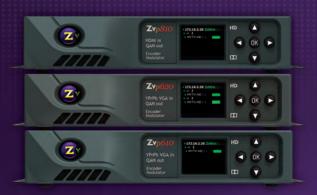

### Zvpro

### Distributing digital signage, or HD video content has never been easier or more affordable!

Based on the same architecture as their big brothers (HDbridge 2000 Series encoder/modulators), ZvPro models pack powerful features into a small space. At just 1RU high and shelf or rack mountable, it takes just one ZvPro to create a digital TV channel and broadcast it throughout your entire facility.