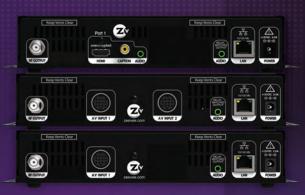

#### **KEY BENEFITS:**

- Unencrypted HDMI, Component or VGA inputs — address the needs of all deployments
- Our best video quality yet! 1080p/i,720p, 480p/i in every unit
- Single and dual channel versions in a smaller, fan-cooled package — for simple, reliable installation anywhere!

#### Simple Installation:

- Shelf or optional rack mount
- Use Existing Coaxial Cabling
- Compatible with any HDTV