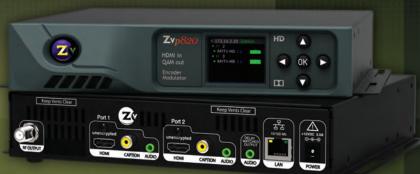

#### **KEY BENEFITS:**

- Unencrypted HDMI, Component or VGA inputs — address the needs of all deployments
- Our best video quality yet! 1080p/i,720p, 480p/i in every unit
- Single and dual channel versions in a smaller, fan-cooled package — for simple, reliable installation anywhere!

#### Simple Installation:

- Shelf or optional rack mount
- Use Existing Coaxial Cabling
- Compatible with any HDTV

### Advanced Features:

- Front-Panel Color LCD for Configuration and Status
- Web-based Management
- MPEG2 Video and AC3 Audio Encoding
- Analog and Digital Audio Input
- Delay-matched Analog Audio Output
- Closed caption support