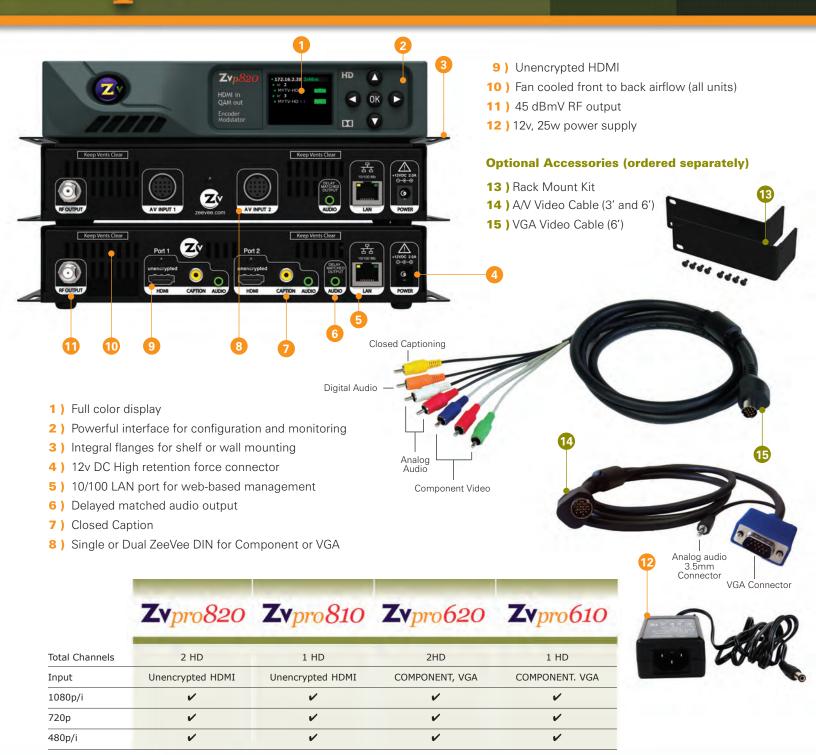

#### **KEY BENEFITS:**

- Unencrypted HDMI, Component or VGA inputs — address the needs of all deployments
- Our best video quality yet! 1080p/i,720p, 480p/i in every unit
- Single and dual channel versions in a smaller, fan-cooled package — for simple, reliable installation anywhere!

#### Simple Installation:

- Shelf or optional rack mount
- Use Existing Coaxial Cabling
- Compatible with any HDTV

### Advanced Features:

- Front-Panel Color LCD for Configuration and Status
- Web-based Management
- MPEG2 Video and AC3 Audio Encoding
- Analog and Digital Audio Input
- Delay-matched Analog Audio Output
- Closed caption support