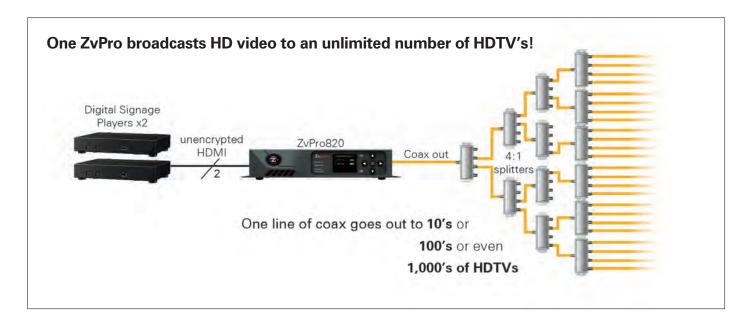

### Why Broadcast HD Video?

ZeeVee encoder/modulators convert video sources such as signage players and satellite receivers into digital cable channels that are broadcast over existing coaxial cabling to an unlimited number of HDTV's.

**ZvPro's broadcast technology eliminates the need for special equipment** (including transmit/receive devices). It's the easiest, most reliable way to distribute a few channels of HD video to multiple HDTV's.